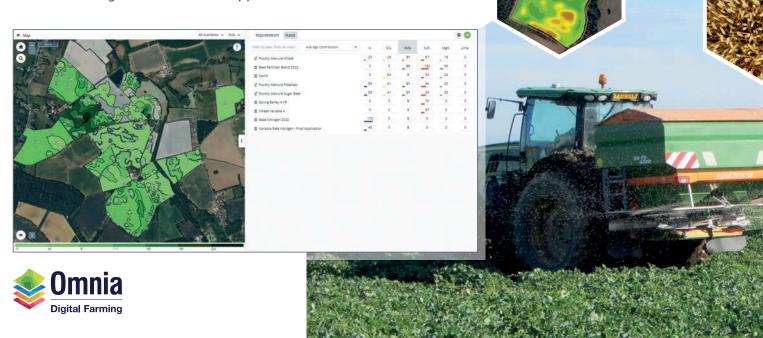

We have an unrivalled range of specialist services and experts to take your business to the next level.

Our services support the agronomy advice at the core of your business.

Omnia is cloud-based farm software that allows you to collect, manage and layer data onto field maps, which provide insights to sub field performance, as well as ensuring compliance.

We work with you to pair your farm knowledge with our expertise to improve efficiency, productivity, and profitability, including the creation of manure and nutrient management plans.

TerraMap produces the highest resolution soil mapping layers at over 800 data reference points per hectare.

We can help you understand your data and create tailored nutrient management and variable rate plans quickly and easily.

Our team can help you to measure and manage carbon on your farm. Lower your production carbon footprint by integrating products, services and advice.