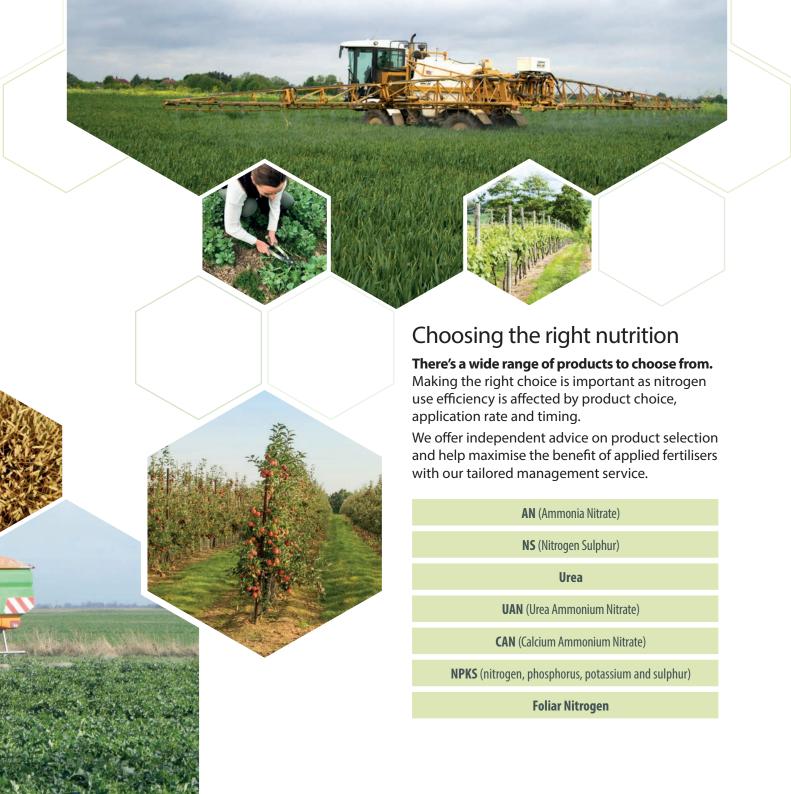

## Foliar nitrogen applications

Foliar applications are crop safe and offer the highest possible nitrogen use efficiency, reducing the optimum nitrogen rate and the crop's carbon footprint.

The price point and availability of conventional nitrogen fertilisers has undergone a major change - Highly efficient foliar nitrogen products reduce our reliance on costly fertilisers.

The flexibility to apply foliar nitrogen in tank-mixes reduces the number of passes required adding further cost savings.

We have a range of controlled release foliar Nitrogen products that offer increased efficiency over conventional fertilisers.

### **Inhibitors**

Inhibitors can play an important role in increasing nitrogen use efficiency.

Choosing the right inhibitor and using them to get the best results needs to be done with the benefit of understanding their mode of action.

Hutchinsons can guide you through these products which are, in some cases, set to become mandatory from 2024.