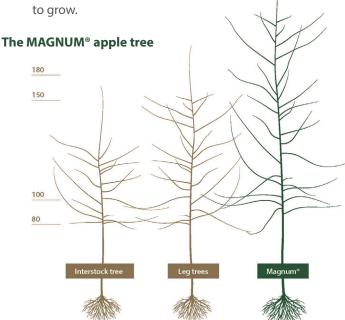

The Carolus slogan 'cultivated for your success' is a fitting description of their commitment to your fruit trees.

The Carolus dedication to producing great trees is shown in the MAGNUM® tree. A new tree type patented by Carolus Trees, which accelerates and maximises the production volume in fruit from the time of planting.

The MAGNUM® tree saves on time, effort and costs for pruning, binding and fertilising, and is typified by:

- a height of at least 2.5 metres
- a crown of productive branches at 3 levels for optimum exposure to light

 the uncut main trunk that continues to grow.

Comprehensive tests by Fruitconsult showed that, courtesy of their large tree volume, the MAGNUM® trees generate 25% more fruit than a leg tree in the first 3 years. In addition, the trees yield excellent quality fruit. This means the added cost of the MAGNUM® apple trees is already recouped as early on as the 2nd year of production.