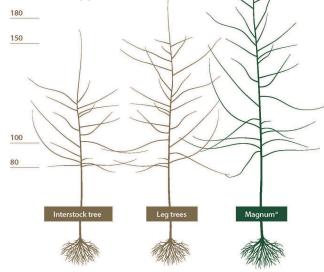

The Carolus slogan 'cultivated for your success' is a fitting description of their commitment to your fruit trees.

The Carolus dedication to producing great trees is shown in the MAGNUM<sup>®</sup> tree. A new tree type patented by Carolus Trees, which accelerates and maximises the production volume in fruit from the time of planting. The MAGNUM<sup>®</sup> tree saves on time, effort and costs for pruning, binding and fertilising, and is typified by:

- a height of at least 2.5 metres
- a crown of productive branches at 3 levels for optimum exposure to light
- the uncut main trunk that continues to grow

#### The MAGNUM® apple tree

Comprehensive tests by Fruitconsult showed that, courtesy of their large tree volume, the MAGNUM® trees generate 25% more fruit than a leg tree in the first 3 years. In addition, the trees yield excellent quality fruit. Which means the added cost of the MAGNUM® apple trees is already recouped as early on as the 2nd year of production.